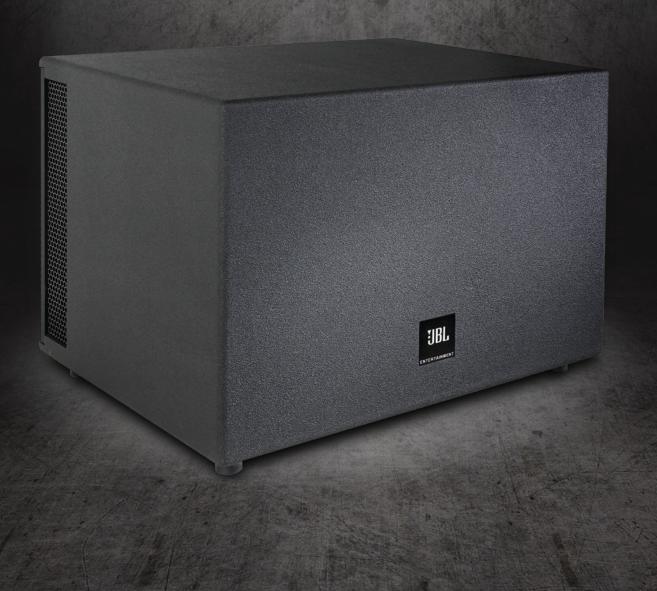

18 Inch High-Power Passive Subwoofer

JBL KP Sub series subwoofer is especially designed for karaoke sound reproduction. Based on JBL legendary loudspeaker development technology, it can be integrated with the entire JBL KP Series family of full-range loudspeakers perfectly.

KP18S is a compact and high power subwoofer system, containing a JBL 18" high performance woofer in a back-loaded enclosure without front steel grille.

The loudspeaker enclosure is constructed from high quality multilayer birch plywood and are well braced internally. It utilizs a combination of 18mm and 25mm plywood with internal bracing, eliminating cabinet resonance at extreme sound pressure levels. The KP18S is finished in a high-quality, durable paint. The terminal cup designed at the bottom allows the installation with hidden cable.