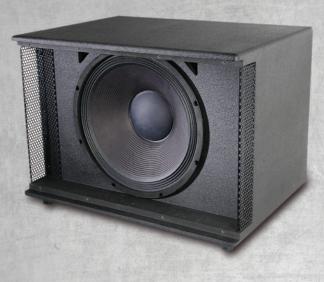

KP18S is a compact and high power subwoofer system, containing a JBL 18" high performance woofer in a back-loaded enclosure without front steel grille.

The loudspeaker enclosure is constructed from high quality multilayer birch plywood and are well braced internally. It utilizs a combination of 18mm and 25mm plywood with internal bracing, eliminating cabinet resonance at extreme sound pressure levels. The KP18S is finished in a high-quality, durable paint. The terminal cup designed at the bottom allows the installation with hidden cable.

- 18" high-power and long-excursion cone driver for extended low-frequency reproduction
- Sophisticated acoustic cabinet design for high efficiency
- High sensitivity with low power compression
- Low profile and compact
- Enclosure features a combination of 18mm and 25mm multi-ply birch construction with attractive durable finish